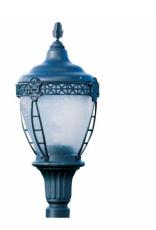

## **Grosse Point Post Top (3100)**

The 3100 is the new product coding number used for these previous old Hanover Lantern product numbers. 3130, 3131, 3132, 3133, 3134, 31370, 3171, 3172, 3173, 3174. These products can be made by selecting the right options in the ordering guide.

#### **Benefits**

- · Glare-free illumination
- · Durable and lasting construction
- · Design flexbility
- · Fade and abrasion resistant

#### **Features**

- · Cast aluminum construction
- · Clear polycarbonate globe
- · Available in a variety of finishes and mounting options

#### **Application**

- · Bridges, Monuments, Facades
- · Arena and Sports
- · Fountains and Pools
- · Road and Street