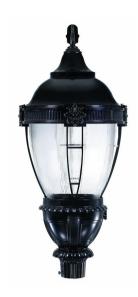

### Hagerstown LED post top (TX03)

Hadco's Hagerstown LED post top gives you the ability to create a unique style through our modular post top concepts to blend into any residential and historic urban settings. With the latest LED technology you can seamlessly replace traditional HID technology to maximize energy savings and significantly reduce total cost of ownership. The Hagerstown luminaire provides excellent uniformity, traditional customizable look, with the benefits of modern technology.

#### **Benefits**

- · Offers design flexibility with a variety of pods, finials and finishes
- · Multiple distribution options and lumen packages suitable for several applications
- The Optical Rib globe disperses light for more uniform coverage while virtually reducing glare
- · IP66 rated optical chamber and LED driver ensure lasting durability and reliability
- $\cdot$  Dimming controls available for additional energy savings during off-peak hours

#### **Features**

- · Low-copper spun aluminum roof
- · Optical Rib Technology globe
- 120-277 or 347-480 VAC driver, 350 mA, 50/60 Hz auto-sensing
- 10kV/10kA surge suppression, <3kV built into drivers
- · Programmable 0 10V dimming