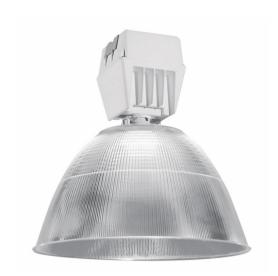

# **HBO Open High Bay Acrylic Reflector**

The HBO Open High Bay Luminaire features an open, acrylic reflector for maximum efficiency in general purpose retail, educational and industrial applications where uplight is required.

### **Benefits**

- · Heavy duty construction
- · Cooler operation for longer life
- $\cdot$  Field adjustable light distribution
- Provides uplight

#### **Features**

- $\cdot$  Two piece die cast aluminum housing
- · Day-Brite "Slant 2" ballast mounting
- · Heavy gauge adjustable yoke for reflector mounting
- · Injection molded acrylic reflector