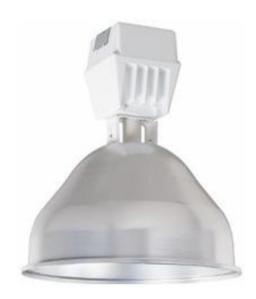

## **HBO Open High Bay Aluminum Reflector**

The HBO Open High Bay Luminaire features open spun aluminum reflectors for maximum efficiency in general purpose retail, educational and industrial applications.

#### **Benefits**

- · Heavy duty construction
- · Cooler operation for longer life
- · Field adjustable light distribution
- Provides uplight

#### **Features**

- Two piece die cast aluminum housing
- · Day-Brite "Slant 2" ballast mounting
- · Heavy gauge adjustable yoke for reflector mounting
- Precision spun aluminum reflector