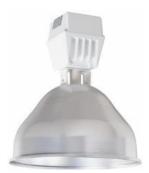

## **HBO Open High Bay Aluminum Reflector**

The HBO Open High Bay Luminaire features open spun aluminum reflectors for maximum efficiency in general purpose retail, educational and industrial applications.

#### **Benefits**

- · Heavy duty construction
- · Cooler operation for longer life
- · Field adjustable light distribution
- Provides uplight

#### **Features**

- Two piece die cast aluminum housing
- · Day-Brite "Slant 2" ballast mounting
- · Heavy gauge adjustable yoke for reflector mounting
- Precision spun aluminum reflector