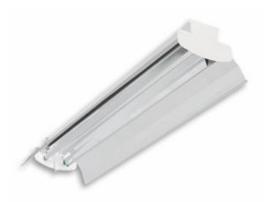

## **HP High Performance Industrial**

The HP High Performance Industrial utilizes a specialized specular reflector to provide high vertical illumination and/or concentrated task lighting.

#### Features

- Narrow light distribution
- $\cdot$  Excellent for shelf or stack lighting in tall or narrow aisles
- Multiple knockouts
- $\cdot$  Suitable for unit or row mounting
- UL listed for damp locations