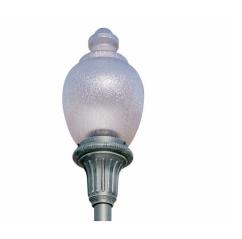

# Hyde Park Post Top (2100)

The Hadco Hyde Park post top family offers a simple modern take on the traditional lantern, providing style and elegance to downtown areas, commercial developments, parks and residential communities. The Hyde Park offers a range of optical distributions and panel globes to suite any application.

# **Hyde Park Post Top (2100)**

## Versions

© 2021 Signify Holding All rights reserved. Signify does not give any representation or warranty as to the accuracy or completeness of the information included herein and shall not be liable for any action in reliance thereon. The information presented in this document is not intended as any commercial offer and does not form part of any quotation or contract, unless otherwise agreed by Signify. All trademarks are owned by Signify Holding or their respective owners.