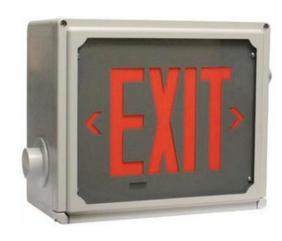

# Good for hazardous locations

## **HZ Series LED Exit**

The HZ Series is designed and tested for locations requiring a hazardous location classification. It ideal for areas that handle flammable gases, vapors and combustible dusts such as petroleum refineries, spray finish areas, flour and feed mills.

#### **Benefits**

- Built for extreme environments
- Designed for increased protection against incidental or intentional abuse

#### **Features**

- Constructed of impact resistant, fiberglass reinforced polyester gray housing and includes stainless steel hardware
- · Wall mount unit
- Self powered models feature the Intelli-Charge self-diagnostic circuitry

#### **Application**

Hazardous Location