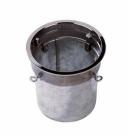

Inground

The i2 Inground is a line voltage inground luminaire available in halogen, incandescent and LED sources. Its single-piece compression molded fiberglass reinforced polyester composite is factory pressure tested to ensure water will not wick or leak through. The optical assembly has a clear convex tempered soda-lime glass lens and 358° rotation without interruption of beam pattern.

#### **Benefits**

- Design flexibility
- Up to 30,000 hour life with LED
- · Ensures long-lasting durability
- · Prevents water leaks
- · Glare control

### Features

- · Available with conventional and LED technology
- Offers several color temperatures
- Single-piece composite housing
- Rock guard available
- IP67 rated

#### **Application**

Landscape

# i2 Inground

## Accessories



Ordercode CP2



Ordercode CPS2