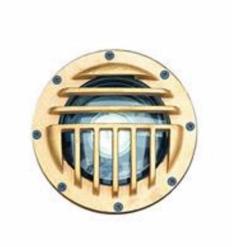

# i2 Inground - durable and discreet illumination

## i2 Inground

The i2 Inground is a line voltage inground luminaire available in halogen, incandescent and LED sources. Its single-piece compression molded fiberglass reinforced polyester composite is factory pressure tested to ensure water will not wick or leak through. The optical assembly has a clear convex tempered soda-lime glass lens and 358° rotation without interruption of beam pattern.

#### **Benefits**

- Design flexibility
- Up to 30,000 hour life with LED
- · Ensures long-lasting durability
- · Prevents water leaks
- · Glare control

### Features

- · Available with conventional and LED technology
- Offers several color temperatures
- Single-piece composite housing
- Rock guard available
- IP67 rated

#### **Application**