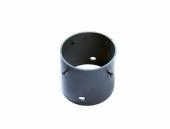

umination

## i2 Inground

The i2 Inground is a line voltage inground luminaire available in halogen, incandescent and LED sources. Its single-piece compression molded fiberglass reinforced polyester composite is factory pressure tested to ensure water will not wick or leak through. The optical assembly has a clear convex tempered soda-lime glass lens and 358° rotation without interruption of beam pattern.

#### **Benefits**

- Design flexibility
- Up to 30,000 hour life with LED
- · Ensures long-lasting durability
- · Prevents water leaks
- · Glare control

### Features

- · Available with conventional and LED technology
- Offers several color temperatures
- Single-piece composite housing
- Rock guard available
- IP67 rated

#### **Application**

Landscape

# i2 Inground

## Accessories



Ordercode CP2



Ordercode CPS2