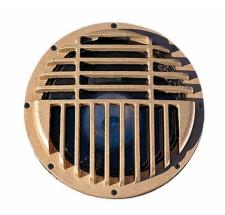

# i4 Inground

Hadco's I4 Inground luminaire is a line voltage fixture ideal for landscape application. It includes a composite body and trim ring. The I3 is available in incandescent, HID and CF sources with an optical system that allows 15° lamp articulation either side of vertical and 358° rotation without interruption of beam pattern for easy aiming.

## Accessories

Ordercode CP4

Ordercode CPS4

Ordercode i4-HHO

Ordercode i4ICL

Ordercode I4IDL