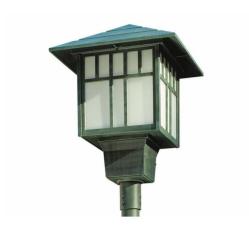

# Indian Wells (28500 Series)

The Hadco Indian Wells post top family offers a simple modern take on the traditional lantern, providing style and elegance to downtown areas, commercial developments, parks and residential communities. The Indian Wells offers a range of optical distributions and panel globes to suite any application.