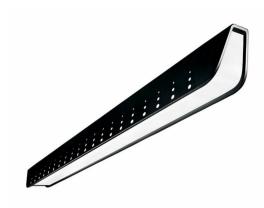

# Jump - aesthetic design elements and playful patterns with multiple distributions in seamless continuum of luminance.

## Jump Suspended/Surface

Jump's contemporary aesthetic combines the latest lighting technologies with texture, pattern, and rhythm along an uninterrupted end to end continuum of luminance.

#### **Features**

- LED light source
- · Suspended, surface, wall and cantilever mount versions
- · Choice of flat die-cast or sculpted luminous endcaps
- Three sophisticated aesthetic styles: SplashPerf, PixelPerf and SolidSide
- · Symmetric and asymmetric distribution options