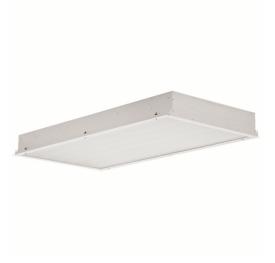

## Kleenseal 100 Recessed Cleanroom LED

The Kleenseal KTR 100 is a cleanroom luminaire well suited for laboratories, fuel storage areas and dirty areas such as locker rooms. Ideal for Class 100-100,000 cleanrooms.

#### Features

- $\cdot$  Suitable for wet locations
- Sealed aluminum housing
- Seismic support mounting is standard
- Class 100-100,000 cleanrooms