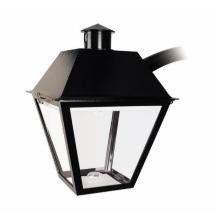

# L40U LED pendant (L40U-STM)

The L40U luminaires feature a one-piece square tapered cast aluminum housing, with a sealed optical system. The cast-aluminum hood includes a photoelectrical hiding decorative finial, assembled on the housing using two built-in hood hinges.

#### **Benefits**

- · Protected against moisture, dust and insects
- · Quick and easy maintenance
- · Suitable for a variety of applications

#### **Features**

- · IP66 rated optical system
- · Toolless access to internal components
- · Various optics available

### **Application**

· Road and Street