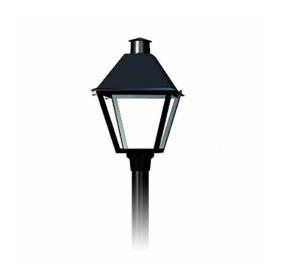

# L40U LED post top (L40U)

The L40U luminaires feature a one-piece square tapered cast aluminum housing, with a sealed optical system. The cast-aluminum hood includes a photoelectrical hiding decorative finial, assembled on the housing using two built-in hood hinges.

#### **Benefits**

- · Protected against moisture, dust and insects
- · Quick and easy maintenance
- · Suitable for a variety of applications

#### **Features**

- · IP66 rated optical system
- · Toolless access to internal components
- · Various optics available