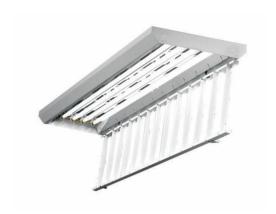

# LouverBay Narrow Body

The new LouverBay brings new light to the T5 Highbay/Lowbay family. It is designed as a rugged one piece construction, making it more durable than any other fluorescent highbay/lowbay on the market today. The LouverBay's sleek shallow design and aesthetically pleasing louver makes it ideal for today's ever changing retail market.

# LouverBay Narrow Body