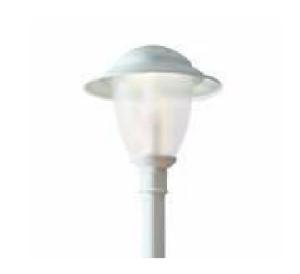

# LP Post Top (LP20)

Combining elegance with state-of-the-art photometrics, the LP20 luminaire has been designed to harmonize beautifully with park and urban settings. This unit consists of a clear satin, one-piece, injection-molded globe mechanically assembled on a quarter-turn access mechanism.

### **Benefits**

- · Quick and easy maintenance
- · Protects against water
- · Shock-resistant
- · Fade, abrasion, and UV resistant

### **Features**

- · Tool-free access to internal components
- · Injected clear satin polycarbonate globe
- · Silicone gasketing
- · Polyester powdercoat finish

### **Application**

- · Road and Street
- · Bridges, Monuments, Facades