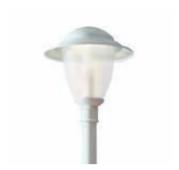

# LP Post Top (LP20)

Combining elegance with state-of-the-art photometrics, the LP20 luminaire has been designed to harmonize beautifully with park and urban settings. This unit consists of a clear satin, one-piece, injection-molded globe mechanically assembled on a quarter-turn access mechanism.

### **Benefits**

- · Quick and easy maintenance
- · Protects against water
- · Shock-resistant
- · Fade, abrasion, and UV resistant

### **Features**

- · Tool-free access to internal components
- · Injected clear satin polycarbonate globe
- · Silicone gasketing
- · Polyester powdercoat finish

### **Application**

- · Road and Street
- · Bridges, Monuments, Facades