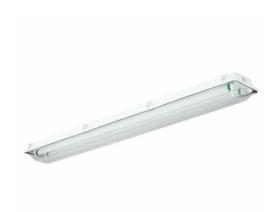

# LW Low Profile Vaporlume

The Low Profile Vaporlume is a wet location listed luminaire that incorporates a low profile housing design and high impact lens.

#### **Benefits**

- Designed for areas of high humidity, water vapor, rain, incidental water spray, or other non-corrosive or non-flammable liquid
- Designed to be non-corrosive

#### **Features**

- · Acceptable for outdoor as well as indoor installations
- Can be surface (wall/ceiling) or suspended mounted
- UL listed for wet locations (also suitable for damp locations)