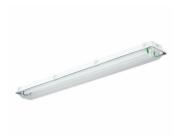

# Vaporlume - Sealed and durable

# LW Low Profile Vaporlume

The Low Profile Vaporlume is a wet location listed luminaire that incorporates a low profile housing design and high impact lens.

#### **Benefits**

- Designed for areas of high humidity, water vapor, rain, incidental water spray, or other non-corrosive or non-flammable liquid
- Designed to be non-corrosive

#### **Features**

- · Acceptable for outdoor as well as indoor installations
- Can be surface (wall/ceiling) or suspended mounted
- UL listed for wet locations (also suitable for damp locations)

### **Application**

- Cleanrooms
- Food Processing
- Petrol and Convenience
- Parking Garages

# LW Low Profile Vaporlume

## Versions