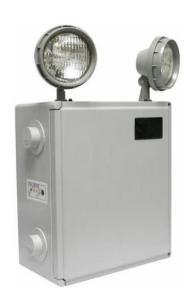

# Rugged and sealed

## Max-Lite Series Emergency Unit

The Max-Lite Series is sealed and gasketed for areas where oil, water and dust resistance is needed as well as having a rugged thermoplastic housing. Lamp heads may be adjusted to point of the path of egress during a power outage or other emergency.

#### **Benefits**

- Designed for protection against moisture
- Designed for increased protection against incidental or intentional abuse

#### **Features**

- Constructed of impact resistant, fiberglass reinforced polyester gray housing and includes stainless steel hardware
- Wall mounted unit
- Self powered models feature the Intelli-Charge self-diagnostic circuitry