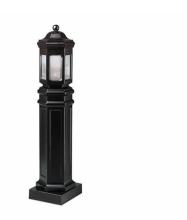

# OB361 - elegantly designed for commercial applications

## **OB361 Bollard**

Hadco's OB361 is one of a series of elegant bollards designed for commercial application. This line voltage luminaire is available in incandescent, CFL, HID and LED sources, and is manufactured from high-strength, low-copper, proprietary cast aluminum alloy. Optics include a choice of high performance refractive panels and louvers for a variety of light distributions.