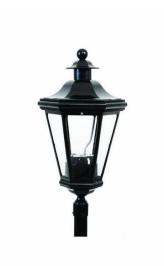

# Old World Post Top (V2703)

The Hadco Old World post top family offers a simple modern take on the traditional lantern, providing style and elegance to downtown areas, commercial developments, parks and residential communities. The Old World offers a range of optical distributions and panel globes to suit any application.