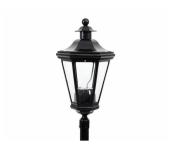

## Old World Post Top (V2703)

The Hadco Old World post top family offers a simple modern take on the traditional lantern, providing style and elegance to downtown areas, commercial developments, parks and residential communities. The Old World offers a range of optical distributions and panel globes to suit any application.

# Old World Post Top (V2703)