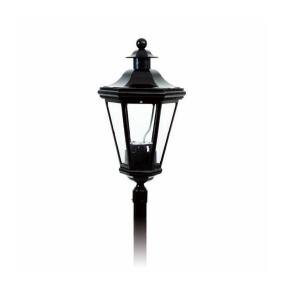

## Old World Post Top (V2703)

The Hadco Old World post top family offers a simple modern take on the traditional lantern, providing style and elegance to downtown areas, commercial developments, parks and residential communities. The Old World offers a range of optical distributions and panel globes to suit any application.

# Old World Post Top (V2703)