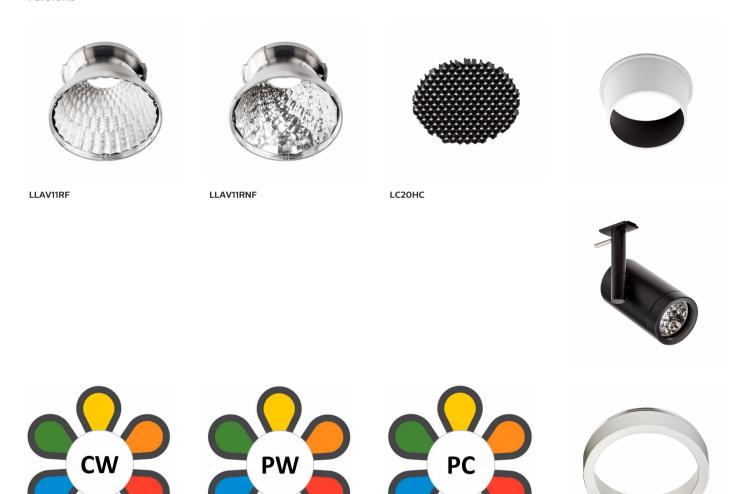

#### Versions

#### **Features**

- · 4 interchangeable beam spread options: 11°, 18°, 24°, 36°
- $\cdot$  Snoot, hex cell, and diffusion films available to customize your lighting needs
- LED Color Recipes: CrispWhite, Premium White, and Premium Color options available to make your colors pop
- Efficacies up to 116lm/W
- ELV dimming