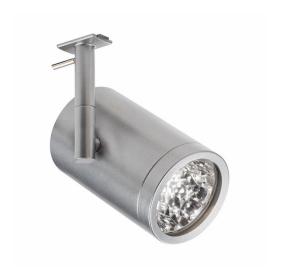

## **OmniSpot LED Track Heads**

Our upgraded OmniSpot LED cylinder is now available with Signify's AccuRender technology – a highly efficacious CRI 90. Designed to meet the most demanding retail challenges through sleek and discrete aesthetics, while providing a high center beam candlepower and lighting performance. OmniSpot allows for less than 1" of space between the track head and track in the ceiling, making it a perfect fit for a variety of applications.

#### **Benefits**

- $\boldsymbol{\cdot}$  Compact, sleek aesthetic with no visible heat sink
- $\boldsymbol{\cdot}$  Excellent beam control with industry leading center beam candlepower up to  $30{,}000$
- Very unobtrusive track head at less than 1" of space between the track and track head
- · Variety of adapters available, making installation a breeze
- · Superior optical control designed for retail & hospitality applications

#### **Features**

- · 4 interchangeable beam spread options: 11°, 18°, 24°, 36°
- $\cdot$  Snoot, hex cell, and diffusion films available to customize your lighting needs
- LED Color Recipes: CrispWhite, Premium White, and Premium Color options available to make your colors pop
- Efficacies up to 116lm/W
- ELV dimming