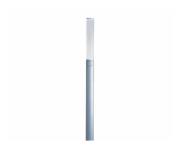

### Oval Light Column LED (OV1)

Architecturally adaptable, the Lumec Bollards and Light Columns are set apart by their ingenious design, quality materials, and robust construction. Bollards and Light Columns add a measure of refinement and originality to any design. They complete a setting and tie-in architectural elements to create a harmonious effect that sets projects apart. They are perfectly suited to embellish and enhance the comfort of parks, walkways, public spaces and building entryways. ~LT~a href="http://www.lumec.com/Lumec3Dv3/home/index\_en.php" target="\_blank"~GT~~LT~b~GT~Lumec3D: Online 3D Configurator~LT~/b~GT~LT~/a~GT~

## Oval Light Column LED (OV1)