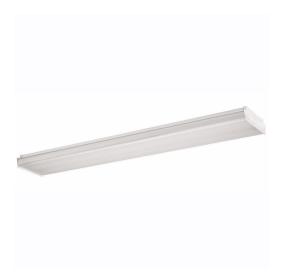

## **OW Wraparound**

The OW wraparound is a functional and economical lift-and-shift wrap.

#### Features

- $\cdot$  Full steel end plates feature embosses for improved aesthetics
- 1% virgin acrylic lens hinges from either side
- Housing is mulit-stage phosphate treated
- Multiple knockouts
- $\cdot$  For surface or stem mounting