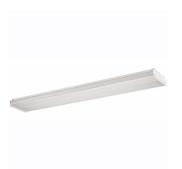

## **OW Wraparound**

The OW wraparound is a functional and economical lift-and-shift wrap.

#### Features

- $\cdot$  Full steel end plates feature embosses for improved aesthetics
- 1% virgin acrylic lens hinges from either side
- Housing is mulit-stage phosphate treated
- Multiple knockouts
- $\cdot$  For surface or stem mounting