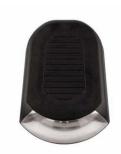

# Patron Series Emergency Unit

The Patron LED low profileunit offers many options for indoor or outdoor lighting applications. It's stylish design is and excellent choice as architectural emergency lighting for interior or exterior paths of egress.

# Features

- · Marine grade die cast aluminum housing
- UV stable polycarbonate lens and neoprene gasket
- Choice of white, black, dark bronze or titanium