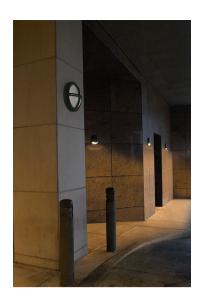

# Patron Series Emergency Unit

The Patron LED low profileunit offers many options for indoor or outdoor lighting applications. It's stylish design is and excellent choice as architectural emergency lighting for interior or exterior paths of egress.

### **Benefits**

- Low profile is less obtrusive than traditional, making it more aesthetically appealing
- · Aesthetically appealing and designed for architectural excellence
- Designed for protection against moisture and rain
- Available in numerous finishes that are complimentary to many different spaces

## **Application**

· Exit and Emergency