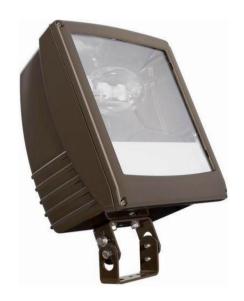

# PentaFlood Floodlight PF2

PentaFlood Family - From a heritage of Engineering excellence and application know-how... New, versatile outdoor lighting on any scale.

### **Benefits**

- $\cdot$  Suitable for a variety of applications
- · Ensures cool operation
- · Durable and reliable construction
- · Quick and easy maintenance

### **Features**

- · Offers a variety of optical distributions
- · Integral heat sink
- $\cdot \ \mathsf{Die} \ \mathsf{cast} \ \mathsf{aluminum} \ \mathsf{housing}$
- · Hinged lens