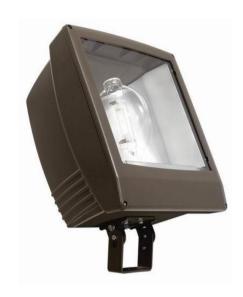

## PentaFlood Floodlight PF5

PentaFlood Family - From a heritage of Engineering excellence and application know-how... New, versatile outdoor lighting on any scale.

#### **Benefits**

- Suitable for a variety of applications
- · Ensures cool operation
- Durable and reliable construction
- Quick and easy maintenance

#### **Features**

- · Offers a variety of optical distributions
- · Integral heat sink
- · Die cast aluminum housing
- · Hinged lens