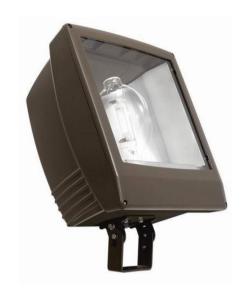

# PentaFlood Floodlight PF5

PentaFlood Family - From a heritage of Engineering excellence and application know-how... New, versatile outdoor lighting on any scale.

### **Benefits**

- $\cdot$  Suitable for a variety of applications
- · Ensures cool operation
- · Durable and reliable construction
- · Quick and easy maintenance

### **Features**

- · Offers a variety of optical distributions
- · Integral heat sink
- $\cdot \ \mathsf{Die} \ \mathsf{cast} \ \mathsf{aluminum} \ \mathsf{housing}$
- · Hinged lens