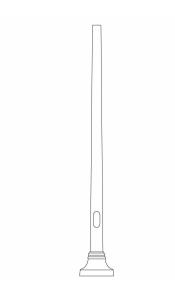

## **Contemporary Tapered Poles (TM6)**

Made from tapered 6" to 4" (152 by 102 mm) round aluminum shaft welded top and bottom to a cast-aluminum anchor plate. After tapering and welding, the entire shaft assembly is heattreated. to T6 temper. A 3" by 5" (76 by 127 mm) maintenance opening is complete with cover and copper ground lug.

#### **Features**

- · Round tapered
- · Aluminum construction
- · Available in various heights ranging from 8' to 20'