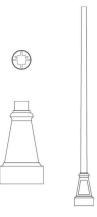

## Poles (P1910)

Round Tapered Smooth Pole

#### Benefits

- $\cdot$  Built to withstand harsh environmental conditions
- Superior corrosion resistance
- Optimal strength and durability

#### Features

- Round Smooth Tapered Aluminum Pole
- Available in heights of 8'6", 10'6", 12'6", or 14'6"

#### Application

- Bridges, Monuments, Facades
- $\cdot$  Road and Street