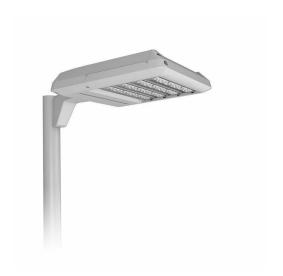

# PowerForm LED high output site and area luminaires (PFAS)

High output lighting doesn't have to mean high energy and maintenance costs. Gardco PowerForm LED site & area and flood luminaires provide your outdoor area with bright, uniform illumination while slashing energy and maintenance costs compared to traditional lighting technologies. Now you can instill a sense of security and attract attention in any large area or floodlighting applications without the hassle of frequent relamping or high utility bills. A wide variety of sizes, optical distributions, mounting options, and industry leading lumen output ranging from approximately 20,000 to 100,000 lumens offer increased flexibility without under- or over-lighting the space.

#### **Features**

- Modular housing, available in 5 sizes offering 2, 3, 4, 5, or 6 LED modules
- Light output ranging from over 20,000 to 100,000 lumens
- Type 2, 3, 4, 5 Wide, and Auto Front Row distributions available
- IP66-rated optical assemblies and electrical housing
- · Standard arm mount and slipfitter available