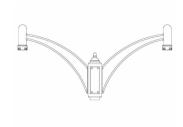

# Post-Top Fixtures - Hub Mounting Arms (PTH Series)

PTH Series - Post Top Hub Mounting Arms available in numerous configurations

### Versions