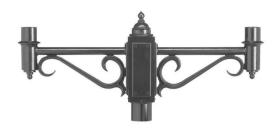

# PTH2200 Series Arms

Decorative arms available in a variety of mounting configurations.

### **Features**

- $\cdot$  3" or 4" Post Mounting Diameter
- · Available in a variety of mounting configurations