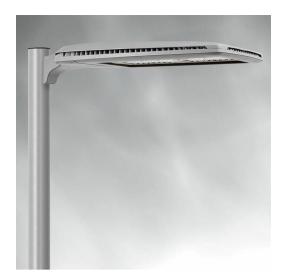

# PureForm Area Large LED P32

PureForm luminaires combine LED performance excellence and advanced LED thermal management technology with a distinct purity of style to provide outdoor area lighting that is both energy efficient and aesthetically pleasing. PureForm is defined by its high performance, sleek low profile design and rugged construction. The die cast aluminum housing mounts directly to a pole or wall, and has a maximum profile of just 3". The advanced LED optical systems provide IES Types 2, 2BL, 3, 4 and 5 distributions, as well as a Backlight Control optic. Special LEED corner cutoff optics are also available. All LED wattages utilize high performance Class 1 LED systems. The luminaire features a state of the art integral thermal control system to maximize LED performance and life, and to extend component life. PureForm luminaires provide full cutoff performance. We are pleased to announce that the PureForm Luminaire has been named an ADEX 2012 Platinum Award Winner for design excellence.