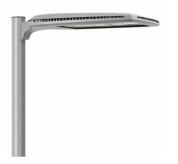

rt integral thermal control system to maximize LED performance and life, and to extend component life. PureForm luminaires provide full cutoff performance. We are pleased to announce that the PureForm Luminaire has been named an ADEX 2012 Platinum Award Winner for design excellence.

### Benefits

- $\cdot$  Excellent backlight and glare control
- $\cdot$  Suitable for a variety of applications
- $\cdot$  Increased thermal efficiency and extended LED life
- Ensures lasting performance in harsh conditions
- Maximizes pole spacing

# PureForm Area Large LED P32

#### Features

- Innovative optic design
- $\cdot$  Optimal thermal management
- $\cdot$  IP66 rated
- $\cdot$  TGIC Powdercoat finish
- 3G vibration rating

## Application

- Parks and Plazas
- $\cdot$  Road and Street

# Versions



### Accessories



Ordercode Prog MR





Ordercode Prog MR Optics



PureForm Area Large LED P32



© 2019 Signify Holding All rights reserved. Signify does not give any representation or warranty as to the accuracy or completeness of the information included herein and shall not be liable for any action in reliance thereon. The information presented in this document is not intended as any commercial offer and does not form part of any quotation or contract, unless otherwise agreed by Signify. All trademarks are owned by Signify Holding or their respective owners.

www.lighting.philips.com 2019, April 14 - data subject to change