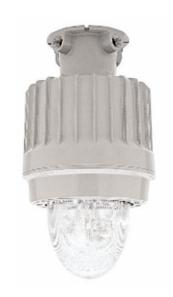

# R Series-Self Contained Explosion Rated Luminaire

The R Series Self Contained Emergency Expolsion rated luminaire is ideal for use in extreme hazardous locations where explosive materials may be present. High intensity halogen lamps are protected with a heat resistant globe and cast iron globe guard.

### **Benefits**

- · Designed to withstand the pressure of explosions
- Built for extreme environments
- Multiple mounting options means flexibility for different needs

#### **Features**

- · Available in ceiling, wall or pendant mount configurations
- · Designed to withstand extremely harsh industrial environments
- Enclosure has a corrosion resistant, epoxy powder coat finish