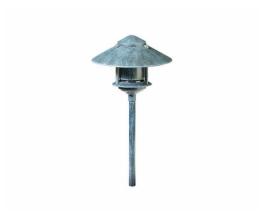

# **R3 Path Light**

Hadco's R3 path light is constructed of die cast aluminum and features a tiered conservative styling for a variety of applications. It is line voltage fixture that includes a painted, tempered glass jar with clear glass top and Verdi finish.

### **Features**

- $\cdot$  Die cast aluminum housing
- Lamp included
- · Low voltage quick connector included

### **Application**

Walkway