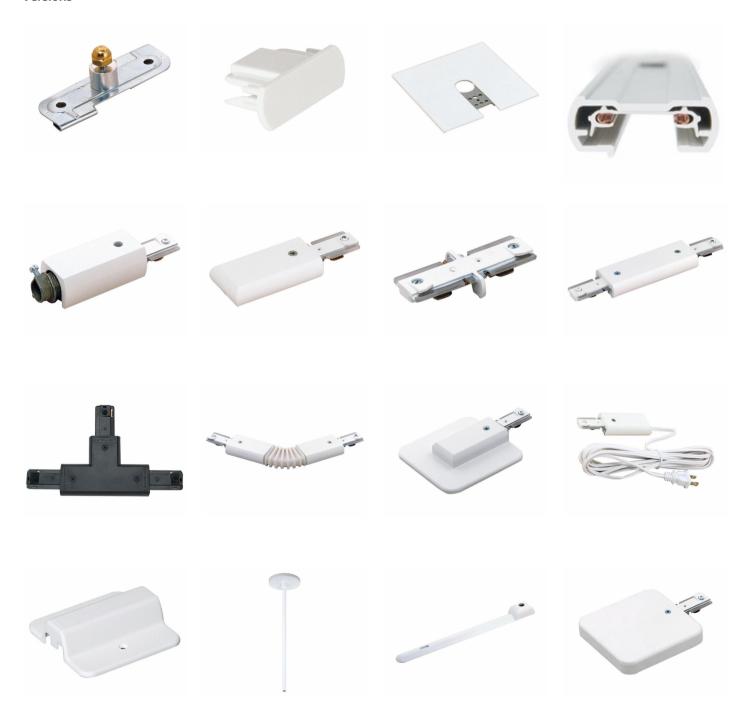

nto any decor. Its slim and compact dimensions allow it to virtually disappear into the space. Radius is a single circuit track with a capacity of 20 amps at 120V per branch circuit. It can be either surface or stem mounted and used in continuous runs or patterns. Radius can also be field cut.

#### **Benefits**

- · Rounded style that blends easily into any décor
- It can be either surface or stem mounted and used in continuous runs or patterns
- "U" shaped conductor provides realiable contact with connectors
- $\cdot$  Can be field cut

#### **Features**

- $\boldsymbol{\cdot}$  Single circuit track with a capacity of 20 amps at 120V per branch circuit
- Available in 2',4',6', and 8' lengths

#### **Application**

- Fashion
- · Food and Large Retailers

# **Radius Track**

### Versions



# **Radius Track**



© 2019 Signify Holding All rights reserved. Signify does not give any representation or warranty as to the accuracy or completeness of the information included herein and shall not be liable for any action in reliance thereon. The information presented in this document is not intended as any commercial offer and does not form part of any quotation or contract, unless otherwise agreed by Signify. All trademarks are owned by Signify Holding or their respective owners.