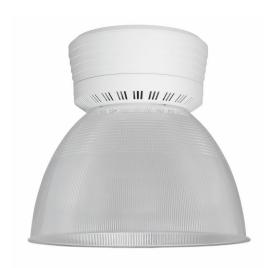

## **RBX LED High Bay**

The RBX LED high bay luminaires have the familiar look and feel of traditional high bay luminaires. Available with acrylic or aluminum reflectors and a variety of lumen packages and color temperatures, the RBX is ideal for retail, industrial, and commercial applications.

### **Features**

- $\boldsymbol{\cdot}$  Delivers up to 136 LPW
- · Multiple reflector options
- · Multiple CCT/CRI options
- · Simple suspension mounting
- · Standard 0-10V dimming

#### Versions

© 2023 Signify Holding All rights reserved. Signify does not give any representation or warranty as to the accuracy or completeness of the information included herein and shall not be liable for any action in reliance thereon. The information presented in this document is not intended as any commercial offer and does not form part of any quotation or contract, unless otherwise agreed by Signify. All trademarks are owned by Signify Holding or their respective owners.