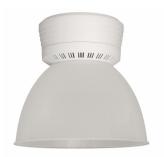

## **RBX LED High Bay**

The RBX LED high bay luminaires have the familiar look and feel of traditional high bay luminaires. Available with acrylic or aluminum reflectors and a variety of lumen packages and color temperatures, the RBX is ideal for retail, industrial, and commercial applications.

### **Features**

- $\boldsymbol{\cdot}$  Delivers up to 136 LPW
- · Multiple reflector options
- · Multiple CCT/CRI options
- · Simple suspension mounting
- · Standard 0-10V dimming

#### Versions

© 2023 Signify Holding All rights reserved. Signify does not give any representation or warranty as to the accuracy or completeness of the information included herein and shall not be liable for any action in reliance thereon. The information presented in this document is not intended as any commercial offer and does not form part of any quotation or contract, unless otherwise agreed by Signify. All trademarks are owned by Signify Holding or their respective owners.