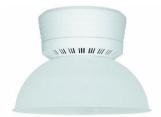

## **RBX LED High Bay**

The RBX LED high bay luminaires have the familiar look and feel of traditional high bay luminaires. Available with acrylic or aluminum reflectors and a variety of lumen packages and color temperatures, the RBX is ideal for retail, industrial, and commercial applications.

### **Features**

- $\boldsymbol{\cdot}$  Delivers up to 136 LPW
- · Multiple reflector options
- · Multiple CCT/CRI options
- · Simple suspension mounting
- · Standard 0-10V dimming

#### Versions

© 2023 Signify Holding All rights reserved. Signify does not give any representation or warranty as to the accuracy or completeness of the information included herein and shall not be liable for any action in reliance thereon. The information presented in this document is not intended as any commercial offer and does not form part of any quotation or contract, unless otherwise agreed by Signify. All trademarks are owned by Signify Holding or their respective owners.