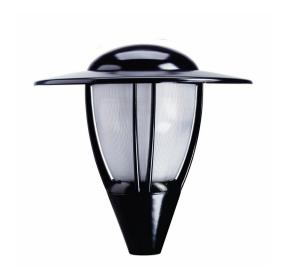

## Refractive post top with LumiLock LED (CL32/CL52)

Whether you are looking to beautify or add a sense of security and wellbeing to your outdoor space, the highly configurable Hadco LED refractive post tops paired with the latest LumiLock light engine GX4 will definitely help you achieve your goals. A multitude of exterior luminaire styles allow you to create promenades and areas exuding timeless, historical charm both day and night. The configurable LED light engine GX4 is an ideal alternative to HID sources, providing you with significant energy savings, and more choices for light levels, optics and controls.

#### **Features**

- Variety of cages, finials, roofs, pods and colors to customize the project along with various poles and brackets
- · Available in Type 3 or Type 5 distributions
- · Variety of LED color choices in warm and neutral CCTs
- · Variety of drive current, optic, dimming and control choices
- · IP66 rated LED Engine

#### Versions

© 2023 Signify Holding All rights reserved. Signify does not give any representation or warranty as to the accuracy or completeness of the information included herein and shall not be liable for any action in reliance thereon. The information presented in this document is not intended as any commercial offer and does not form part of any quotation or contract, unless otherwise agreed by Signify. All trademarks are owned by Signify Holding or their respective owners.