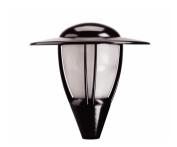

## Refractive post top with LumiLock LED (CL32/CL52)

Whether you are looking to beautify or add a sense of security and wellbeing to your outdoor space, the highly configurable Hadco LED refractive post tops paired with the latest LumiLock light engine GX4 will definitely help you achieve your goals. A multitude of exterior luminaire styles allow you to create promenades and areas exuding timeless, historical charm both day and night. The configurable LED light engine GX4 is an ideal alternative to HID sources, providing you with significant energy savings, and more choices for light levels, optics and controls.

#### **Features**

- Variety of cages, finials, roofs, pods and colors to customize the project along with various poles and brackets
- · Available in Type 3 or Type 5 distributions
- · Variety of LED color choices in warm and neutral CCTs
- · Variety of drive current, optic, dimming and control choices
- · IP66 rated LED Engine

#### Versions

© 2023 Signify Holding All rights reserved. Signify does not give any representation or warranty as to the accuracy or completeness of the information included herein and shall not be liable for any action in reliance thereon. The information presented in this document is not intended as any commercial offer and does not form part of any quotation or contract, unless otherwise agreed by Signify. All trademarks are owned by Signify Holding or their respective owners.