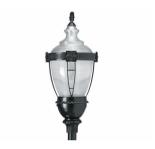

## Refractive post top with LumiLock LED (RL32 / RL52)

Whether you are looking to beautify or add a sense of security and wellbeing to your outdoor space, the highly configurable Hadco LED refractive post tops paired with the latest LumiLock light engine GX4 will definitely help you achieve your goals. A multitude of exterior luminaire styles allow you to create promenades and areas exuding timeless, historical charm both day and night. The configurable LED light engine GX4 is an ideal alternative to HID sources, providing you with significant energy savings, and more choices for light levels, optics and controls.

#### **Features**

- Variety of cages, finials, roofs, pods and colors to customize the project along with various poles and brackets
- · Available in Type 3 or Type 5 distributions
- · Variety of LED color choices in warm and neutral CCTs
- · Variety of drive current, optic, dimming and control choices
- IP66 rated LED Engine

## Versions