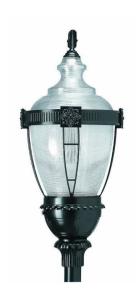

## Refractive post top with LumiLock LED (RL32 / RL52)

Whether you are looking to beautify or add a sense of security and wellbeing to your outdoor space, the highly configurable Hadco LED refractive post tops paired with the latest LumiLock light engine GX4 will definitely help you achieve your goals. A multitude of exterior luminaire styles allow you to create promenades and areas exuding timeless, historical charm both day and night. The configurable LED light engine GX4 is an ideal alternative to HID sources, providing you with significant energy savings, and more choices for light levels, optics and controls.

#### **Features**

- Variety of cages, finials, roofs, pods and colors to customize the project along with various poles and brackets
- · Available in Type 3 or Type 5 distributions
- · Variety of LED color choices in warm and neutral CCTs
- · Variety of drive current, optic, dimming and control choices
- IP66 rated LED Engine

## Versions