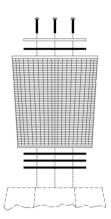

# Refractor (96) delivering precision optics

## Refractor (96)

Refractor

#### Features

- Type III glass refractor
- Cast aluminum construction
- Unpainted