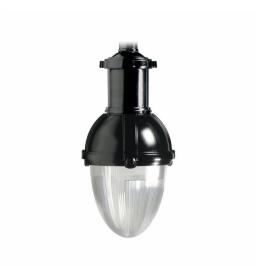

# Renaissance LED pendant - large (RN20-RN30)

The Lumec Renaissance LED pendant luminaires mix refinement together with ambition. The design reflects and evokes late 19th and early 20th century styling, perfectly suited for most urban and rural areas, while the state-of-the-art technology inside assures exceptional photometric performance, a long lifespan, and ease of maintenance. Designed to exceed your aesthetic expectations, the highly customizable Renaissance luminaires offer various decorative elements to add a feeling of sophistication to any area or project.

# Benefits

- Provides design flexibility with a variety of cages, crowns, and decorative deflectors
- Simple and fast maintenance
- IP66 optical system keeps optics free of contaminants
- Ensures top-level performance in harsh environmental conditions