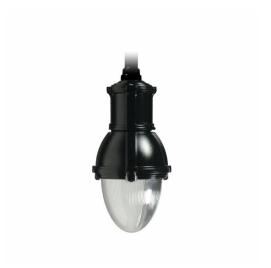

## Renaissance LED pendant small (RNS20)

The Lumec Renaissance LED pendant luminaires mix refinement together with ambition. The design reflects and evokes late 19th and early 20th century styling, perfectly suited for most urban and rural areas, while the state-of-the-art technology inside assures exceptional photometric performance, a long lifespan, and ease of maintenance. Designed to exceed your aesthetic expectations, the highly customizable Renaissance luminaires offer various decorative elements to add a feeling of sophistication to any area or project.

# Renaissance LED pendant small (RNS20)

### Versions

© 2023 Signify Holding All rights reserved. Signify does not give any representation or warranty as to the accuracy or completeness of the information included herein and shall not be liable for any action in reliance thereon. The information presented in this document is not intended as any commercial offer and does not form part of any quotation or contract, unless otherwise agreed by Signify. All trademarks are owned by Signify Holding or their respective owners.