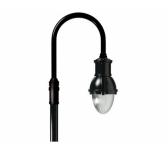

## Renaissance LED pendant small (RNS20)

The Lumec Renaissance LED pendant luminaires mix refinement together with ambition. The design reflects and evokes late 19th and early 20th century styling, perfectly suited for most urban and rural areas, while the state-of-the-art technology inside assures exceptional photometric performance, a long lifespan, and ease of maintenance. Designed to exceed your aesthetic expectations, the highly customizable Renaissance luminaires offer various decorative elements to add a feeling of sophistication to any area or project.

# Renaissance LED pendant small (RNS20)

### Versions

© 2023 Signify Holding All rights reserved. Signify does not give any representation or warranty as to the accuracy or completeness of the information included herein and shall not be liable for any action in reliance thereon. The information presented in this document is not intended as any commercial offer and does not form part of any quotation or contract, unless otherwise agreed by Signify. All trademarks are owned by Signify Holding or their respective owners.