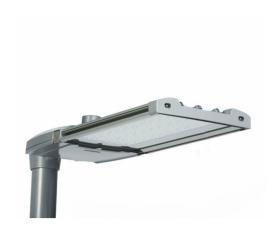

# RoadView LED roadway luminaire - medium (RVM)

The Lumec RoadView LED roadway luminaires were created to help those responsible for lighting our streets and highways succeed in their lighting design goals. Powered by the latest LED technology, and featuring innovative thermal management design, the RoadView offers exceptional performance and value. This versatile luminaire can be tailored to the unique specifications of each project by offering multiple LED boards and wattage options.

#### **Features**

- $\cdot$  Versatile and expandable LED boards
- $\cdot$  Highly efficient IP66 optics
- · 3G vibration rated
- · Tool-free access to electrical compartment
- · 360 degree rotatable twist-lock photocell receptacle