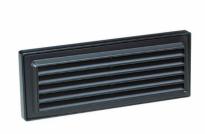

# RSC2 Step Light LED

The RSC2 is a line voltage step light perfect for high pedestrian traffic and plant life applications. It is available in standard sources including CFL along with high brightness LED sources. It is available with a die-cast aluminum and bronze construction with low copper to resist corrosion. The cast bronze louver is natural cast bronze with frosted tempered glass. The die-cast copper-free aluminum louver has a 45° cutoff with frosted tempered glass with silicone gasketing. Available in three colors plus natural bronze. Symmetric Reflector is precision formed with a white reflective coating. The cast louver offers lower light levels with cut-off for lighting stairways or general lighting where shielding of the light source is more important than high light levels.

### **Features**

- Available with conventional and LED technology
- · Cast aluminum and bronze construction
- · Silicone gasketing
- · Symmetric reflector