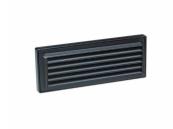

# RSC2 Step Light LED

The RSC2 is a line voltage step light perfect for high pedestrian traffic and plant life applications. It is available in standard sources including CFL along with high brightness LED sources. It is available with a die-cast aluminum and bronze construction with low copper to resist corrosion. The cast bronze louver is natural cast bronze with frosted tempered glass. The die-cast copper-free aluminum louver has a 45° cutoff with frosted tempered glass with silicone gasketing. Available in three colors plus natural bronze. Symmetric Reflector is precision formed with a white reflective coating. The cast louver offers lower light levels with cut-off for lighting stairways or general lighting where shielding of the light source is more important than high light levels.

### **Features**

- Available with conventional and LED technology
- · Cast aluminum and bronze construction
- · Silicone gasketing
- · Symmetric reflector