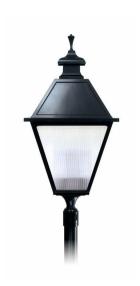

### Savannah LED post top (VX671)

The Hadco Savannah LED post top luminaire is an authentic recreation of distinctive lighting from our American past. Blending old world charm with today's energy efficient light sources and optics, Savannah is a luminaire with outstanding versatility. For restoration areas where street lighting is required Savannah offers memorable accents that complement many architectural themes

#### **Benefits**

- Offers a variety of panel style option for a customizable aesthetic.
- Multiple distribution options and lumen packages suitable for several applications
- Highly efficient IP66 light engine is protected from the elements and ensure optimal photometric performance.
- · Maximizes energy savings with multiple driver options and programmed dimming options

#### **Features**

- Multiple lumen packages with output of up to 10,172 lumens
- Color temperatures 4000K and 3000K are available.
- Type 2, 3, 4, and 5 optics available
- · Dimming driver standard