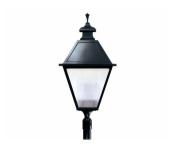

### Savannah LED post top (VX671)

The Hadco Savannah LED post top luminaire is an authentic recreation of distinctive lighting from our American past. Blending old world charm with today's energy efficient light sources and optics, Savannah is a luminaire with outstanding versatility. For restoration areas where street lighting is required Savannah offers memorable accents that complement many architectural themes

#### **Benefits**

- Offers a variety of panel style option for a customizable aesthetic.
- Multiple distribution options and lumen packages suitable for several applications
- Highly efficient IP66 light engine is protected from the elements and ensure optimal photometric performance.
- · Maximizes energy savings with multiple driver options and programmed dimming options

#### **Features**

- Multiple lumen packages with output of up to 10,172 lumens
- Color temperatures 4000K and 3000K are available.
- Type 2, 3, 4, and 5 optics available
- · Dimming driver standard