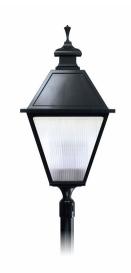

## Savannah Post Top (V671)

Our V671 offers a traditional look combined with maintenance friendly features and components.

#### Features

- $\cdot$  Cast aluminum housing
- $\cdot$  Polyester powdercoat finish
- Available in several optical distributions
- $\cdot$  Photocell option