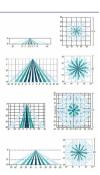

# SlenderForm Round Post Top LED

Gardco SlenderForm luminaires combine LED performance excellence and advanced LED thermal management technology with a distinct styling to provide outdoor area lighting that is both energy efficient and aesthetically pleasing. SlenderForm is defined by its high performance, sleek low profile design and rugged construction. The advanced LED optical systems provide IES Types II, III, IV and V distributions. Surge protection included with all SlenderForm luminaires.