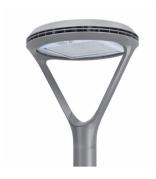

# SlenderForm - a new classic round form in a LED post top luminaire

# SlenderForm Round Post Top LED

Gardco SlenderForm luminaires combine LED performance excellence and advanced LED thermal management technology with a distinct styling to provide outdoor area lighting that is both energy efficient and aesthetically pleasing. SlenderForm is defined by its high performance, sleek low profile design and rugged construction. The advanced LED optical systems provide IES Types II, III, IV and V distributions. Surge protection included with all SlenderForm luminaires.