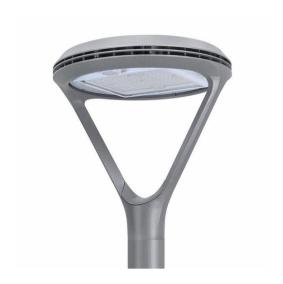

# SlenderForm - a new classic round form in a LED post top luminaire

# SlenderForm Round Post Top LED

Gardco SlenderForm luminaires combine LED performance excellence and advanced LED thermal management technology with a distinct styling to provide outdoor area lighting that is both energy efficient and aesthetically pleasing. SlenderForm is defined by its high performance, sleek low profile design and rugged construction. The advanced LED optical systems provide IES Types II, III, IV and V distributions. Surge protection included with all SlenderForm luminaires.