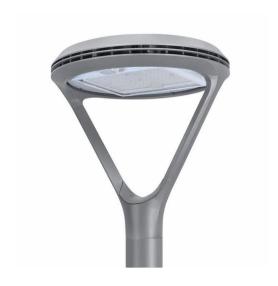

# SlenderForm - a new classic round form in a LED post top luminaire

# SlenderForm Round Post Top LED

Gardco SlenderForm luminaires combine LED performance excellence and advanced LED thermal management technology with a distinct styling to provide outdoor area lighting that is both energy efficient and aesthetically pleasing. SlenderForm is defined by its high performance, sleek low profile design and rugged construction. The advanced LED optical systems provide IES Types II, III, IV and V distributions. Surge protection included with all SlenderForm luminaires.