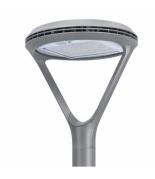

defined by its high performance, sleek low profile design and rugged construction. The advanced LED optical systems provide IES Types II, III, IV and V distributions. Surge protection included with all SlenderForm luminaires.

### **Benefits**

- Provides architectural cohesion throughout entire exterior site
- Provides precise illumination patterns
- · Assures long component life
- · Protects from moisture, dust and insects
- · Withstands even the harshest environmental conditions

### **Features**

- $\boldsymbol{\cdot}$  Complete site and area lighting solutions package
- · Aluminum heat sink fins built into top of luminaire
- · Weatherproof gasketing
- · Carries a 3G vibration rating
- · IP66 rated

### Application

· Parks and Plazas

# **SlenderForm Round Post Top LED**

# Versions



# Accessories



Ordercode Prog MR



Ordercode Prog MR Rem



Ordercode Prog MR Optics



© 2019 Signify Holding All rights reserved. Signify does not give any representation or warranty as to the accuracy or completeness of the information included herein and shall not be liable for any action in reliance thereon. The information presented in this document is not intended as any commercial offer and does not form part of any quotation or contract, unless otherwise agreed by Signify. All trademarks are owned by Signify Holding or their respective owners.