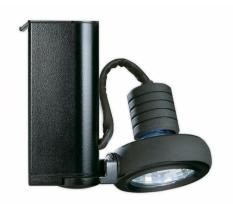

# Sof-Tech Low Voltage Track Heads

Sof-Tech features die cast components with silicone rubber for aiming comfort. This series is available in both open back or fully enclosed versions, and two accessories may be used with the appropriate accessory holder.

#### **Features**

- · Socket boot of heat resistant silicone rubber decoratively covers the socket of the lamp
- Ultra-narrow vertical electronic transformer offers a compact, close-to-track look
- · Optional accessory holder fits snugly into the face of the fixture